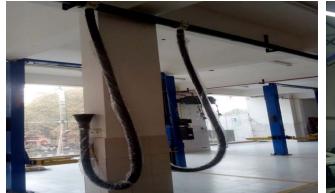

Schematic Representation of Working of an EES

Mega Power Blower Unit with Stand

Main PVC Pipeline

Tapping Attachment with High Temperature Hose

Mega Power make Support and Connectors

### **COMPONENTS**

Mega Power make Silencer Holder

Mega Power make Silencer Holder (to cater double silencer- Optional)

Mega Power make Specialized Y- Connector (to cater double silencer-Optional)