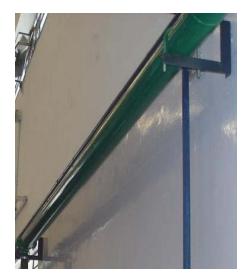

Schematic Representation of Working of an EES

Mega Power Blower Unit with Stand

Main PVC Pipeline

Tapping Attachment with High Temperature Hose

Mega Power make Support and Connectors

### **COMPONENTS**

Mega Power make Silencer Holder

Mega Power make Silencer Holder (to cater double silencer- Optional)

Mega Power make Specialized Y- Connector (to cater double silencer-Optional)