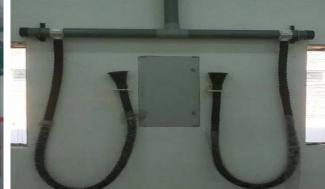

# SATYAM EES WITH HOSE REEL

• This system has spring driven hose reels that makes the system more flexible.

**Spring Hose Reel** 

Mega Power Blower Unit with Stand

Main PVC Pipeline

Spring Driven Hose Reel

### **COMPONENTS**

Mounting Set for Hose Reel

Mega Power make Silencer Holder

Mega Power make Silencer Holder (to cater double silencer- Optional)

Mega Power make Specialized Y- Connector (to cater double silencer-Optional)

#### SATYAM EES WITH HOSE REEL