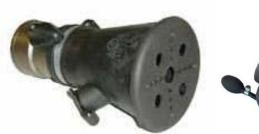

Schematic Representation of Working of an EES

Mega Power Blower Unit with Stand

Main PVC Pipeline

Tapping Attachment with High Temperature Hose

Mega Power make Support and Connectors

### **COMPONENTS**

Mega Power make Silencer Holder

Mega Power make Silencer Holder (to cater double silencer- Optional)

Mega Power make Specialized Y- Connector (to cater double silencer-Optional)