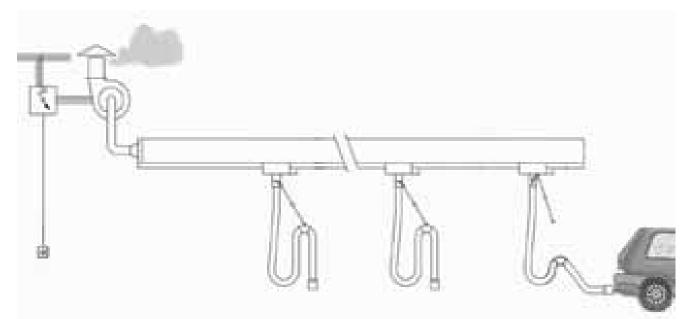

Schematic Representation of Working of an EES

Mega Power Blower Unit with Stand

Main PVC Pipeline

Tapping Attachment with High Temperature Hose

Mega Power make Support and Connectors

### **COMPONENTS**

Mega Power make Silencer Holder

Mega Power make Silencer Holder (to cater double silencer- Optional)

Mega Power make Specialized Y- Connector (to cater double silencer-Optional)