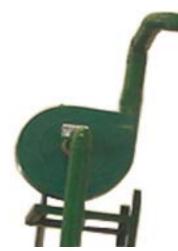

### **COMPONENTS**

Mega Power make Silencer Holder

Mega Power make Silencer Holder (to cater double silencer- Optional)

Mega Power make Specialized Y- Connector (to cater double silencer-Optional)