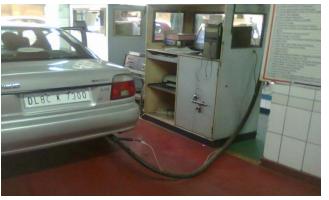

 Exhaust extraction system (EES) is the solution for the workshops and helps in creating better atmosphere for workshop staff by extracting the vehicle exhaust, directly from vehicle to release in open atmosphere.