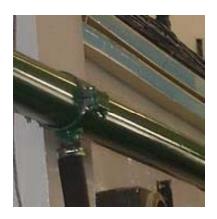

Schematic Representation of Working of an EES

Mega Power Blower Unit with Stand

Main PVC Pipeline

Tapping Attachment with High Temperature Hose

Mega Power make Support and Connectors

### **COMPONENTS**

Mega Power make Silencer Holder

Mega Power make Silencer Holder (to cater double silencer- Optional)

Mega Power make Specialized Y- Connector (to cater double silencer-Optional)