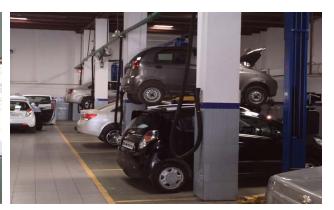

 Exhaust extraction system (EES) is the solution for the workshops and helps in creating better atmosphere for workshop staff by extracting the vehicle exhaust, directly from vehicle to release in open atmosphere.

### MEGA POWER PREMIUM EES

 More than 100 installations have been carried out so far for the system.

• This system has been approved by:

- Maruti Suzuki India Limited
- Hyundai Motors India Limited