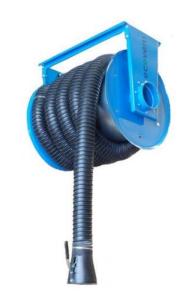

# SATYAM EES WITH HOSE REEL

• This system has spring driven hose reels that makes the system more flexible.

**Spring Hose Reel** 

Mega Power Blower Unit with Stand

Main PVC Pipeline

Spring Driven Hose Reel

### **COMPONENTS**

Mounting Set for Hose Reel

Mega Power make Silencer Holder

Mega Power make Silencer Holder (to cater double silencer- Optional)

Mega Power make Specialized Y- Connector (to cater double silencer-Optional)