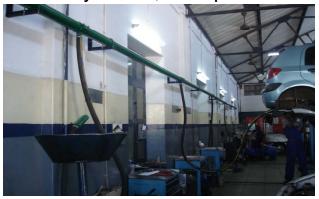

# SATYAM EES WITH HOSE REEL

• This system has spring driven hose reels that makes the system more flexible.

**Spring Hose Reel** 

Mega Power Blower Unit with Stand

Main PVC Pipeline

Spring Driven Hose Reel

### **COMPONENTS**

Mounting Set for Hose Reel

Mega Power make Silencer Holder

Mega Power make Silencer Holder (to cater double silencer- Optional)

Mega Power make Specialized Y- Connector (to cater double silencer-Optional)