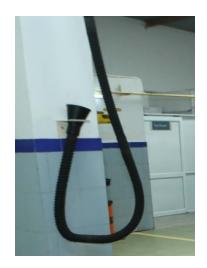

### **COMPONENTS**

Mega Power make Silencer Holder

Mega Power make Silencer Holder (to cater double silencer- Optional)

Mega Power make Specialized Y- Connector (to cater double silencer-Optional)

### **COMPONENTS**

Mounting Set for Hose Reel

Mega Power make Silencer Holder

Mega Power make Silencer Holder (to cater double silencer- Optional)

Mega Power make Specialized Y- Connector (to cater double silencer-Optional)