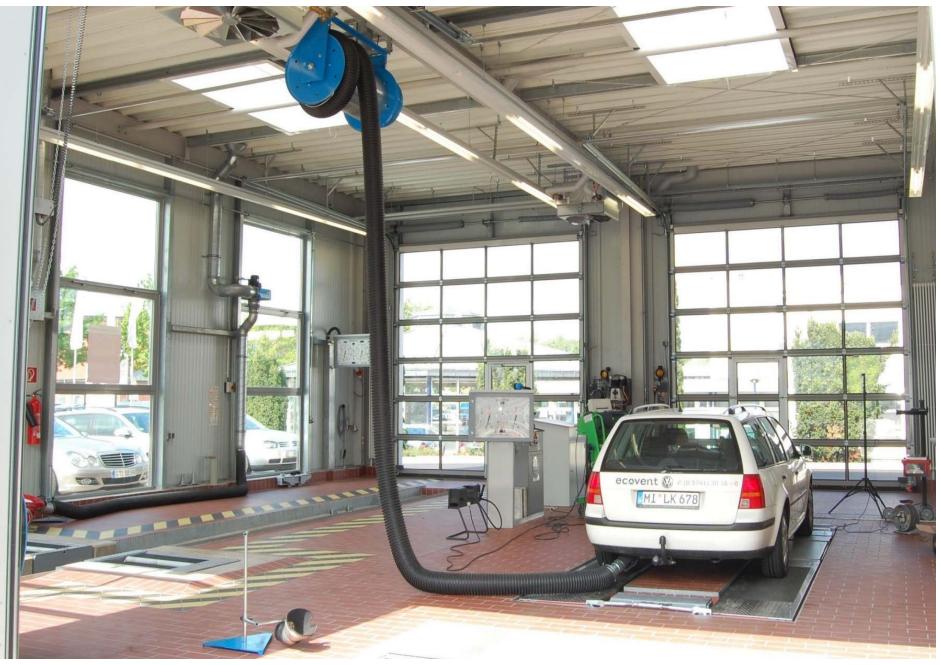

 Exhaust extraction system (EES) is the solution for the workshops and helps in creating better atmosphere for workshop staff by extracting the vehicle exhaust, directly from vehicle to release in open atmosphere.

Schematic Representation of Working of an EES

Mega Power Blower Unit with Stand

Main PVC Pipeline

Tapping Attachment with High Temperature Hose

Mega Power make Support and Connectors

### MEGA POWER PREMIUM EES

 More than 100 installations have been carried out so far for the system.

• This system has been approved by:

- Maruti Suzuki India Limited
- Hyundai Motors India Limited