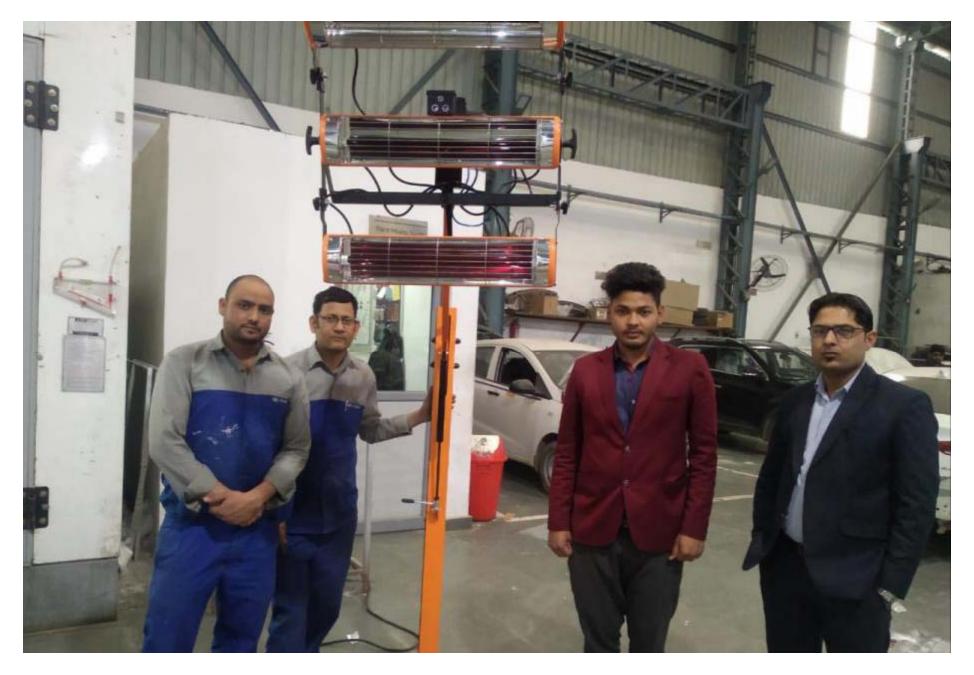

### Satyam Infra Red Drier at Bohra Hyundai, Faridabad

- The 3000DS model has three 1 KW Glare Control lamps, fitted into three individual cassettes. Unit is equipped with an ultrasonic distance indicator allowing it to be correctly positioned.
- Even an unskilled technician can use it very easily.
- Lamps emit short wave infrared heat ideal for optimizing drying of waterborne paints.
- This flexible system allows each cassette to be adjusted and locked into position around the contours of the vehicle body, ensuring maximum area coverage.
- Height adjustment is made using the high performance locking gas strut, offering a near weightless movement to the cassette support arm.