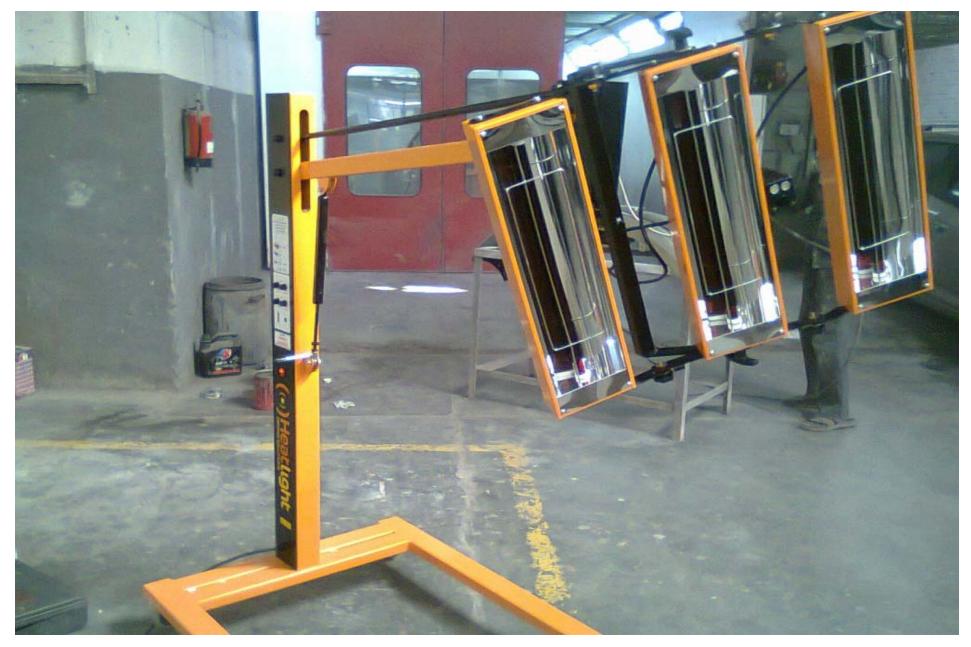

### Satyam Infra Red Drier at Bohra Hyundai, Faridabad

- The 3000DS model has three 1 KW Glare Control lamps, fitted into three individual cassettes. Unit is equipped with an ultrasonic distance indicator allowing it to be correctly positioned.
- Even an unskilled technician can use it very easily.
- Lamps emit short wave infrared heat ideal for optimizing drying of waterborne paints.
- This flexible system allows each cassette to be adjusted and locked into position around the contours of the vehicle body, ensuring maximum area coverage.
- Height adjustment is made using the high performance locking gas strut, offering a near weightless movement to the cassette support arm.