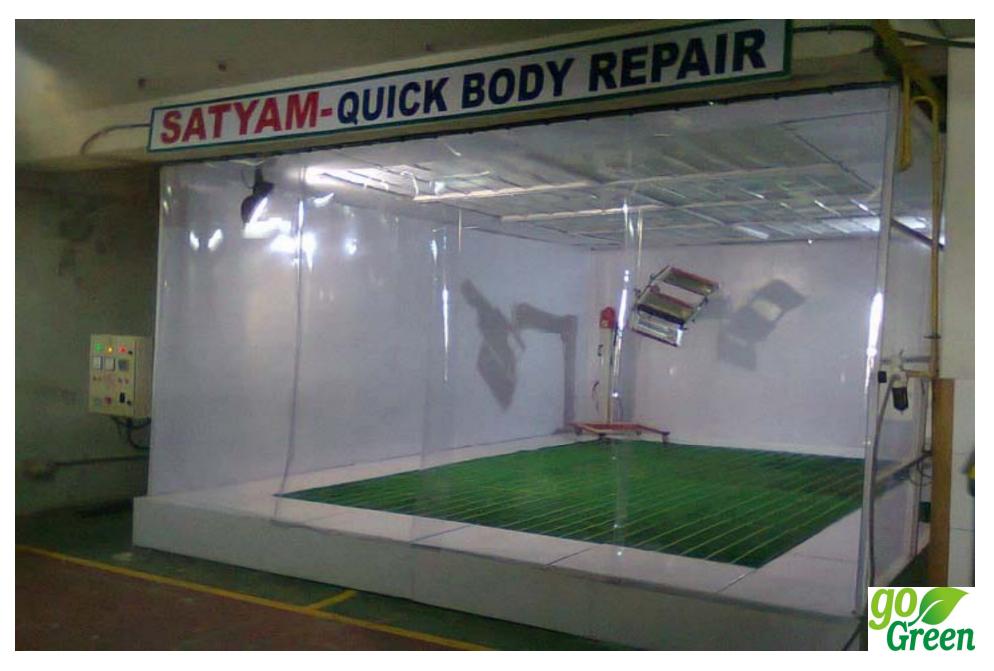

# SATYAM QUICK BODY REPAIR BOOTH

- We provide the highest quality paint booths for your application.
- Our spray booths are for every business style and every task type.
  Whether your application is unique or standard, our paint booths will meet your requirements.
- We offer a large variety of pre-engineered paint booths that are ready for immediate shipment and easy setup.
- From our small size paint booth that will be perfect to paint small parts to our automotive paint booth for cars, trucks and vans, our guarantee is that with careful engineering and strict attention to detail, we will provide you with the perfect booth for your business' needs.

## Satyam Quick Repair Paint Booth and Infra Red Drier