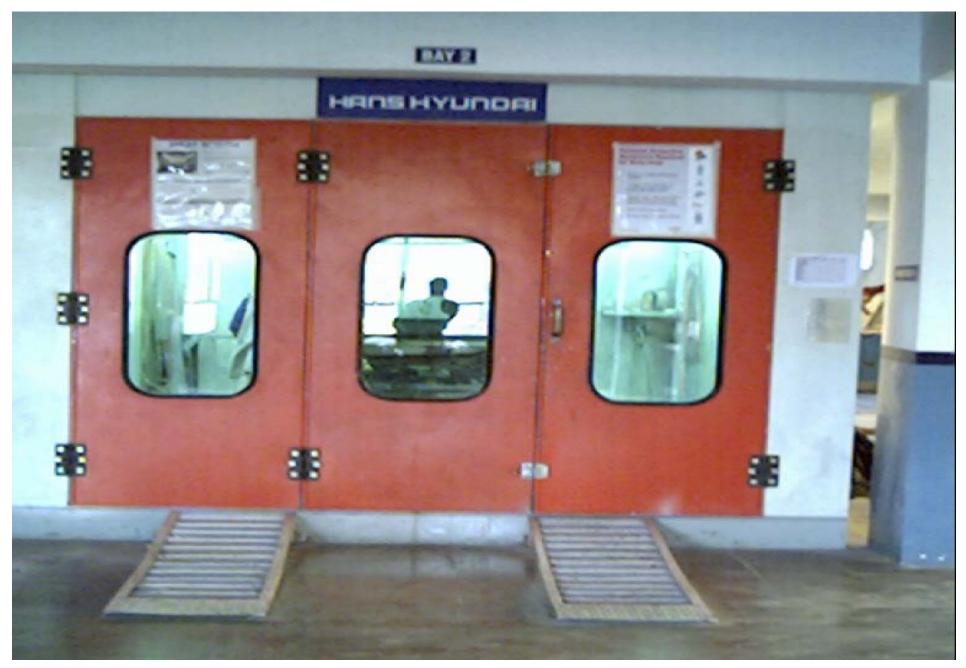

dard, our paint booths will meet your requirements.
- We offer a large variety of pre-engineered paint booths that are ready for immediate shipment and easy setup.
- From our small size paint booth that will be perfect to paint small parts to our automotive paint booth for cars, trucks and vans, our guarantee is that with careful engineering and strict attention to detail, we will provide you with the perfect booth for your business' needs.



### **Features:**

- Customized Solution
- Designed as per the space availability
- Maximum utilization of space
- No harmful fumes
- No hazardous fuel required for baking
- Low on cost
- Less on maintenance
- Panel hanging system making more space
- Partition inside chamber creating separate room



### SATYAM PAINT BOOTH – HANS HYUNDAI DEALERSHIP



# SATYAM INFRA RED DRIER



### Satyam Infra Red Drier at Bohra Hyundai, Faridabad







- The 3000DS model has three 1 KW Glare Control lamps, fitted into three individual cassettes. Unit is equipped with an ultrasonic distance indicator allowing it to be correctly positioned.
- Even an unskilled technician can use it very easily.
- Lamps emit short wave infrared heat ideal for optimizing drying of waterborne paints.
- This flexible system allows each cassette to be adjusted and locked into position around the contours of the vehicle body, ensuring maximum area coverage.
- Height adjustment is made using the high performance locking gas strut, offering a near weightless movement to the cassette support arm.



## Satyam Quick Repair Paint Booth and Infra Red Drier



# THANK YOU

####