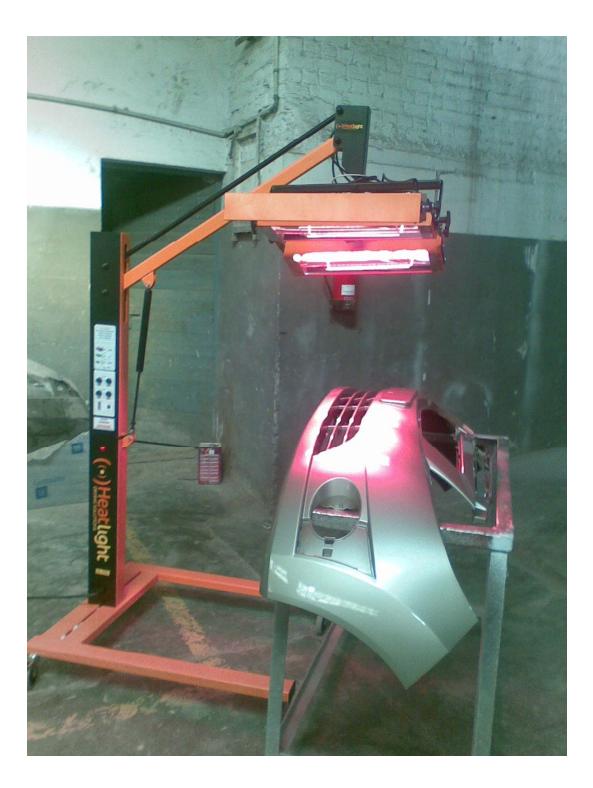

# SATYAM INFRA RED DRIER

### Satyam Infra Red Drier at Bohra Hyundai, Faridabad

- The 3000DS model has three 1 KW Glare Control lamps, fitted into three individual cassettes. Unit is equipped with an ultrasonic distance indicator allowing it to be correctly positioned.
- Even an unskilled technician can use it very easily.
- Lamps emit short wave infrared heat ideal for optimizing drying of waterborne paints.
- This flexible system allows each cassette to be adjusted and locked into position around the contours of the vehicle body, ensuring maximum area coverage.
- Height adjustment is made using the high performance locking gas strut, offering a near weightless movement to the cassette support arm.