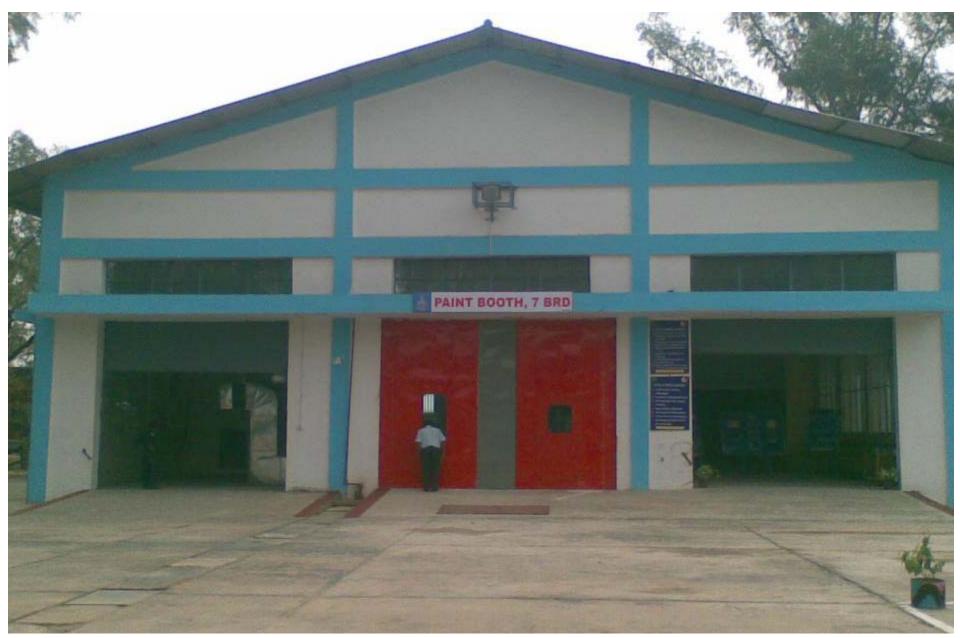

# **SATYAM** Painting Solutions

Head Off: Plot No.29, Najafgarh Road, Moti Nagar, New Delhi- 15. Phone: 9310047111. Email: info@satyamzone.com, satyam@satyamzone.com Service: 93121-45109 service@satyamzone.com



### **Satyam Painting Solutions**



#### Satyam Paint Booth at 7 BRD, Air Force

# SATYAM QUICK BODY REPAIR BOOTH



- We provide the highest quality paint booths for your application.
- Our spray booths are for every business style and every task type.
  Whether your application is unique or standard, our paint booths will meet your requirements.
- We offer a large variety of pre-engineered paint booths that are ready for immediate shipment and easy setup.
- From our small size paint booth that will be perfect to paint small parts to our automotive paint booth for cars, trucks and vans, our guarantee is that with careful engineering and strict attention to detail, we will provide you with the perfect booth for your business' needs.



### **Features:**

- Customized Solution
- Designed as per the space availability
- Maxi