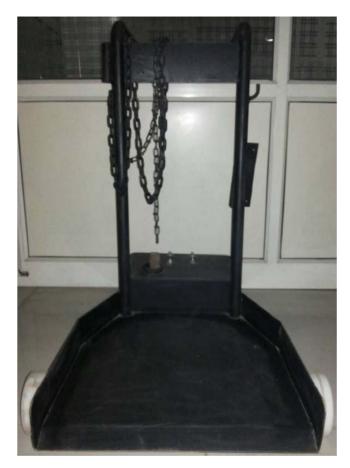

## System Components

PU Coiled Hose

Hose Reel

Trolley- Wheel Mounted (capable of carrying barrel with capacity 210 ltrs) (Optional)

No Wire Not much electrical components, Scalable at anywhere with less time and less Cost