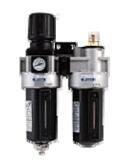

Filter, Regulator, Lubricator (FRL)

**Preset Meter** 

**Piston Pump** 

# Technical details – Satyam Preset Type Oil Management System

| Description                                                                              | Usage                                                                                                                                                                                                                                                                       |
|------------------------------------------------------------------------------------------|-----------------------------------------------------------------------------------------------------------------------------------------------------------------------------------------------------------------------------------------------------------------------------|
| Heavy Duty Piston Pump with Bung<br>Adaptor Extension Pipe, Check Valve                  | Fitted on standard Barrel, in place of Manual Pump for throwing Oil.                                                                                                                                                                                                        |
| Preset Meter                                                                             | For calculating the volume of oil dispensed and provide data outputs for records keeping.                                                                                                                                                                                   |
| Oil Hose Reel                                                                            | For Transfering Oil Directly in the Car.                                                                                                                                                                                                                                    |
| Non Dip Proof Control Handle with Shut<br>Off valve add on features                      | It ensures zero leakage from the system<br>thus enhancing utilization and improving<br>the house Keeping.                                                                                                                                                                   |
| Filter Regulator with Gauge + PU Hose<br>+Adaptor Set + High Pressure<br>Connecting Hose | For Air supply to Pump and For Connections.                                                                                                                                                                                                                                 |
| Layout of Automatic Oil Dispenser.                                                       | For better presentation among Customers.                                                                                                                                                                                                                                    |
|                                                                                          | Heavy Duty Piston Pump with Bung<br>Adaptor Extension Pipe, Check Valve<br>Preset Meter<br>Oil Hose Reel<br>Non Dip Proof Control Handle with Shut<br>Off valve add on features<br>Filter Regulator with Gauge + PU Hose<br>+Adaptor Set + High Pressure<br>Connecting Hose |