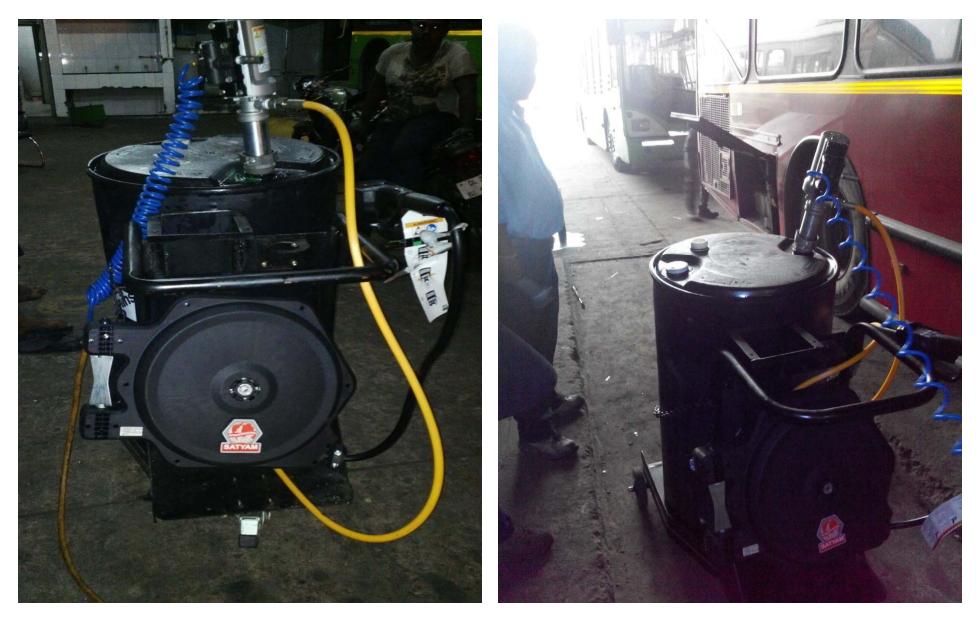

Filter, Regulator, Lubricator (FRL)

**Preset Meter** 

**Piston Pump** 

## System Components

PU Coiled Hose

Hose Reel

Trolley- Wheel Mounted (capable of carrying barrel with capacity 210 ltrs) (Optional)

No Wire Not much electrical components, Scalable at anywhere with less time and less Cost

# Technical details – Satyam Preset Type Oil Management System

| Description                                                                              | Usage                                                                                                                                                                                                                                                                       |
|------------------------------------------------------------------------------------------|-----------------------------------------------------------------------------------------------------------------------------------------------------------------------------------------------------------------------------------------------------------------------------|
| Heavy Duty Piston Pump with Bung<br>Adaptor Extension Pipe, Check Valve                  | Fitted on standard Barrel, in place of Manual Pump for throwing Oil.                                                                                                                                                                                                        |
| Preset Meter                                                                             | For calculating the volume of oil dispensed and provide data outputs for records keeping.                                                                                                                                                                                   |
| Oil Hose Reel                                                                            | For Transfering Oil Directly in the Car.                                                                                                                                                                                                                                    |
| Non Dip Proof Control Handle with Shut<br>Off valve add on features                      | It ensures zero leakage from the system<br>thus enhancing utilization and improving<br>the house Keeping.                                                                                                                                                                   |
| Filter Regulator with Gauge + PU Hose<br>+Adaptor Set + High Pressure<br>Connecting Hose | For Air supply to Pump and For Connections.                                                                                                                                                                                                                                 |
| Layout of Automatic Oil Dispenser.                                                       | For better presentation among Customers.                                                                                                                                                                                                                                    |
|                                                                                          | Heavy Duty Piston Pump with Bung<br>Adaptor Extension Pipe, Check Valve<br>Preset Meter<br>Oil Hose Reel<br>Non Dip Proof Control Handle with Shut<br>Off valve add on features<br>Filter Regulator with Gauge + PU Hose<br>+Adaptor Set + High Pressure<br>Connecting Hose |