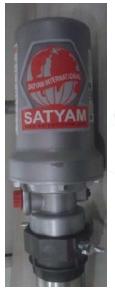

# Technical details – Satyam Preset Type Oil Management System

| Description                                                                              | Usage                                                                                                                                                                                                                                                                       |
|------------------------------------------------------------------------------------------|-----------------------------------------------------------------------------------------------------------------------------------------------------------------------------------------------------------------------------------------------------------------------------|
| Heavy Duty Piston Pump with Bung<br>Adaptor Extension Pipe, Check Valve                  | Fitted on standard Barrel, in place of Manual Pump for throwing Oil.                                                                                                                                                                                                        |
| Preset Meter                                                                             | For calculating the volume of oil dispensed and provide data outputs for records keeping.                                                                                                                                                                                   |
| Oil Hose Reel                                                                            | For Transfering Oil Directly in the Car.                                                                                                                                                                                                                                    |
| Non Dip Proof Control Handle with Shut<br>Off valve add on features                      | It ensures zero leakage from the system<br>thus enhancing utilization and improving<br>the house Keeping.                                                                                                                                                                   |
| Filter Regulator with Gauge + PU Hose<br>+Adaptor Set + High Pressure<br>Connecting Hose | For Air supply to Pump and For Connections.                                                                                                                                                                                                                                 |
| Layout of Automatic Oil Dispenser.                                                       | For better presentation among Customers.                                                                                                                                                                                                                                    |
|                                                                                          | Heavy Duty Piston Pump with Bung<br>Adaptor Extension Pipe, Check Valve<br>Preset Meter<br>Oil Hose Reel<br>Non Dip Proof Control Handle with Shut<br>Off valve add on features<br>Filter Regulator with Gauge + PU Hose<br>+Adaptor Set + High Pressure<br>Connecting Hose |