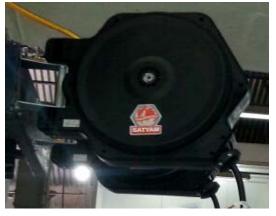

## System Components

PU Coiled Hose

Hose Reel

Trolley- Wheel Mounted (capable of carrying barrel with capacity 210 ltrs) (Optional)

No Wire Not much electrical components, Scalable at anywhere with less time and less Cost

# Technical details – Satyam Preset Type Oil Management System

| Description                                                                              | Usage                                                                                                                                                                                                                                                                       |
|------------------------------------------------------------------------------------------|-----------------------------------------------------------------------------------------------------------------------------------------------------------------------------------------------------------------------------------------------------------------------------|
| Heavy Duty Piston Pump with Bung<br>Adaptor Extension Pipe, Check Valve                  | Fitted on standard Barrel, in place of Manual Pump for throwing Oil.                                                                                                                                                                                                        |
| Preset Meter                                                                             | For calculating the volume of oil dispensed and provide data outputs for records keeping.                                                                                                                                                                                   |
| Oil Hose Reel                                                                            | For Transfering Oil Directly in the Car.                                                                                                                                                                                                                                    |
| Non Dip Proof Control Handle with Shut<br>Off valve add on features                      | It ensures zero leakage from the system<br>thus enhancing utilization and improving<br>the house Keeping.                                                                                                                                                                   |
| Filter Regulator with Gauge + PU Hose<br>+Adaptor Set + High Pressure<br>Connecting Hose | For Air supply to Pump and For Connections.                                                                                                                                                                                                                                 |
| Layout of Automatic Oil Dispenser.                                                       | For better presentation among Customers.                                                                                                                                                                                                                                    |
|                                                                                          | Heavy Duty Piston Pump with Bung<br>Adaptor Extension Pipe, Check Valve<br>Preset Meter<br>Oil Hose Reel<br>Non Dip Proof Control Handle with Shut<br>Off valve add on features<br>Filter Regulator with Gauge + PU Hose<br>+Adaptor Set + High Pressure<br>Connecting Hose |