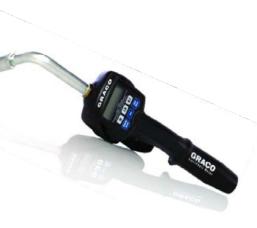

# Technical details – Satyam Preset Type Oil Management System

| Description                                                                              | Usage                                                                                                                                                                                                                                                                       |
|------------------------------------------------------------------------------------------|-----------------------------------------------------------------------------------------------------------------------------------------------------------------------------------------------------------------------------------------------------------------------------|
| Heavy Duty Piston Pump with Bung<br>Adaptor Extension Pipe, Check Valve                  | Fitted on standard Barrel, in place of Manual Pump for throwing Oil.                                                                                                                                                                                                        |
| Preset Meter                                                                             | For calculating the volume of oil dispensed and provide data outputs for records keeping.                                                                                                                                                                                   |
| Oil Hose Reel                                                                            | For Transfering Oil Directly in the Car.                                                                                                                                                                                                                                    |
| Non Dip Proof Control Handle with Shut<br>Off valve add on features                      | It ensures zero leakage from the system<br>thus enhancing utilization and improving<br>the house Keeping.                                                                                                                                                                   |
| Filter Regulator with Gauge + PU Hose<br>+Adaptor Set + High Pressure<br>Connecting Hose | For Air supply to Pump and For Connections.                                                                                                                                                                                                                                 |
| Layout of Automatic Oil Dispenser.                                                       | For better presentation among Customers.                                                                                                                                                                                                                                    |
|                                                                                          | Heavy Duty Piston Pump with Bung<br>Adaptor Extension Pipe, Check Valve<br>Preset Meter<br>Oil Hose Reel<br>Non Dip Proof Control Handle with Shut<br>Off valve add on features<br>Filter Regulator with Gauge + PU Hose<br>+Adaptor Set + High Pressure<br>Connecting Hose |