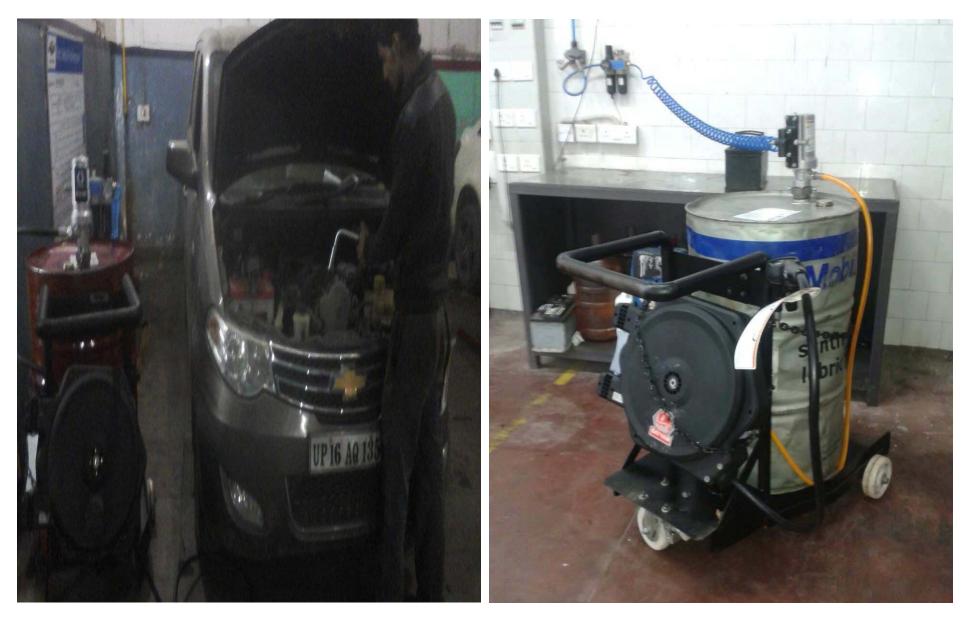

ROI = 6 - 12 months.

DTC (Delhi Transport Corporation) Depot, Wazirpur DTC (Delhi Transport Corporation) Depot, Rohini

DTC (Delhi Transport Corporation) Depot, Khanpur

DTC (Delhi Transport Corporation) Depot, Okhla

DTC (Delhi Transport Corporation) Depot, Tehkhand DTC (Delhi Transport Corporation) Depot, Hasanpur

Shiva Motors Workshop, Noida

Bentley Workshop, Gurugram, Haryana