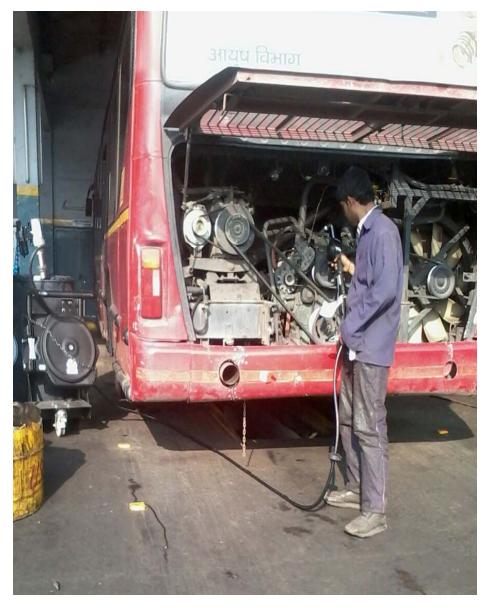

ROI = 6 - 12 months.

DTC (Delhi Transport Corporation) Depot, Wazirpur DTC (Delhi Transport Corporation) Depot, Rohini

DTC (Delhi Transport Corporation) Depot, Khanpur

DTC (Delhi Transport Corporation) Depot, Okhla

DTC (Delhi Transport Corporation) Depot, Tehkhand DTC (Delhi Transport Corporation) Depot, Hasanpur

Shiva Motors Workshop, Noida

Bentley Workshop, Gurugram, Haryana